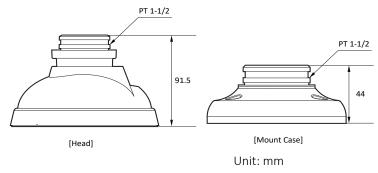

## **Mount Specifications**

MaterialAluminumColorWhite

**Dimensions (Head)** 140.8mm x 91.5mm **Dimensions (Case)** 100mm x 44mm

Weight (with Pole) ~700g

## **Dimensions**