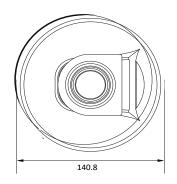

## **Mount Specifications**

MaterialAluminumColorWhite

**Dimensions (Head)** 140.8mm x 91.5mm **Dimensions (Case)** 100mm x 44mm

Weight (with Pole) ~700g

## **Dimensions**