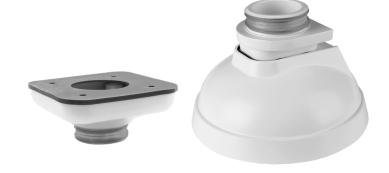

## VISIX Pendant Mount Bracket Kit - BC10 or BC06

## **Mount Specifications**

MaterialAluminumColorWhite

**Dimensions (Head)** 140.8mm x 91.5mm **Dimensions (Case)** 100mm x 44mm

Weight (with Pole) ~700g