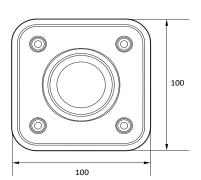

## **Mount Specifications**

MaterialAluminumColorWhite

**Dimensions (Head)** 140.8mm x 91.5mm **Dimensions (Case)** 100mm x 44mm

Weight (with Pole) ~700g

## **Dimensions**