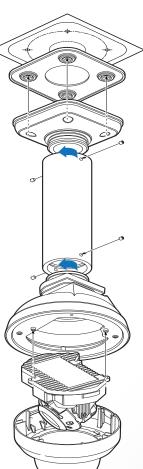

## **Instructions**

- Using provided template sheet, make holes on the ceiling panel in the desired location.
- Attach the Bottom pad and the Mount case, and then use a screw to tighten the ceiling.
- 3 Turn the pole to the Mount case and the Head to engage.
  - After binding, secure with Set Screw. 

    ☑ Pole is purchased separately.
- 4 After the engagement is completed, use the mount screw to engage the camera and bracket.
- **5** Finally, insert the Dome Cover into the camera to complete it.

**3XLOGIC**